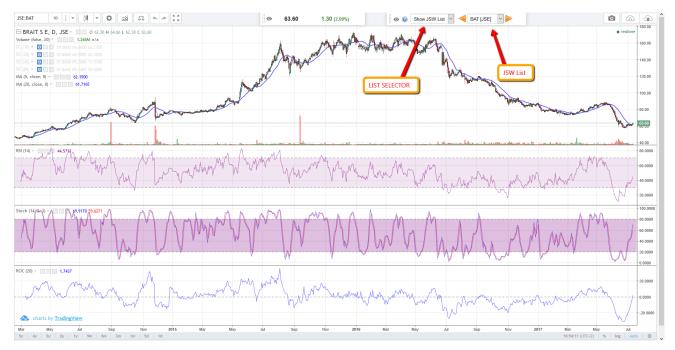

## Sharenet | Analytics

\*Note that the standard technical indicators used by JSW are automatically opened for you, namely the 5 and 20-day moving averages, the RSI, ROC and the Stochastic. You can now scroll through your JSW shortlist right from within the chart by clicking the UP and DOWN buttons on the list showing the shares taken from the JSW when you clicked on ADV CHARTS:

You can also use your mouse to go directly click on a share in the list to load it. You can modify a chart and SAVE it, but you will have to specifically LOAD it again to see your changes. JSW won't remember what you did to the chart if you view the same share from another screen/filtering operation.