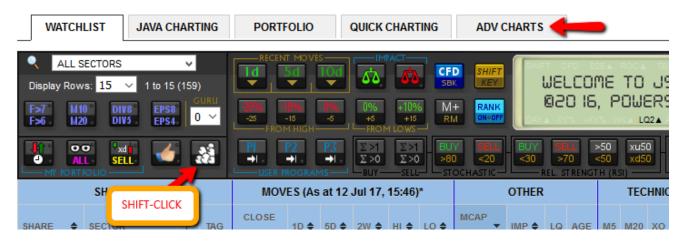

## Introduction

Advanced Online Charts are finally integrated with JSW-ONLINE. We used to use the Java Charts for longer term history and advanced charting features but Java does not work on mobile devices and gives problems with many browsers. We have replaced the secondary group charts function to redirect to Advanced Charts (only if you have an Advanced Charts bolt-on subscription).

You can still use Java Charts as normal by clicking on the JAVA CHARTING tab. You can get a bolt-on here <u>https://trade.sharenet.co.za/v3/signup.php?level=CHARTADD</u>.

When you do the SHIFT-click or click on ADV CHARTS, you will be taken to a full-screen Advanced Charts view on a seperate browser tab, showing the first share in the JSW watchlist. If you have not signed into the new Sharenet platform you will be promted with a username and password login to check you have a Advanced Charts subscription (you only have to do this once) and you will see something like this: