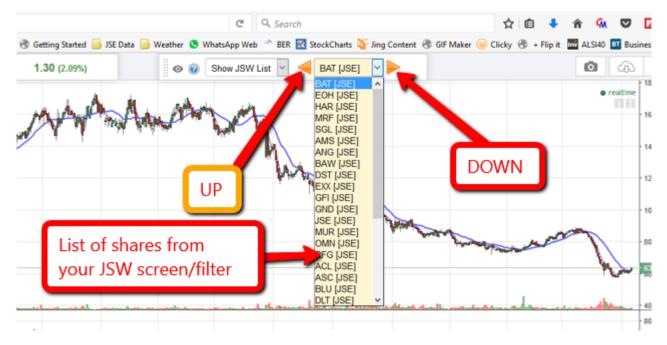

## Sharenet | Analytics

\*Note that the standard technical indicators used by JSW are automatically opened for you, namely the 5 and 20-day moving averages, the RSI, ROC and the Stochastic. You can now scroll through your JSW shortlist right from within the chart by clicking the UP and DOWN buttons on the list showing the shares taken from the JSW when you clicked on ADV CHARTS:

You can also use your mouse to go directly click on a share in the list to load it. You can modify a chart and SAVE it, but you will have to specifically LOAD it again to see your changes. JSW won't remember what you did to the chart if you view the same share from another screen/filtering operation.